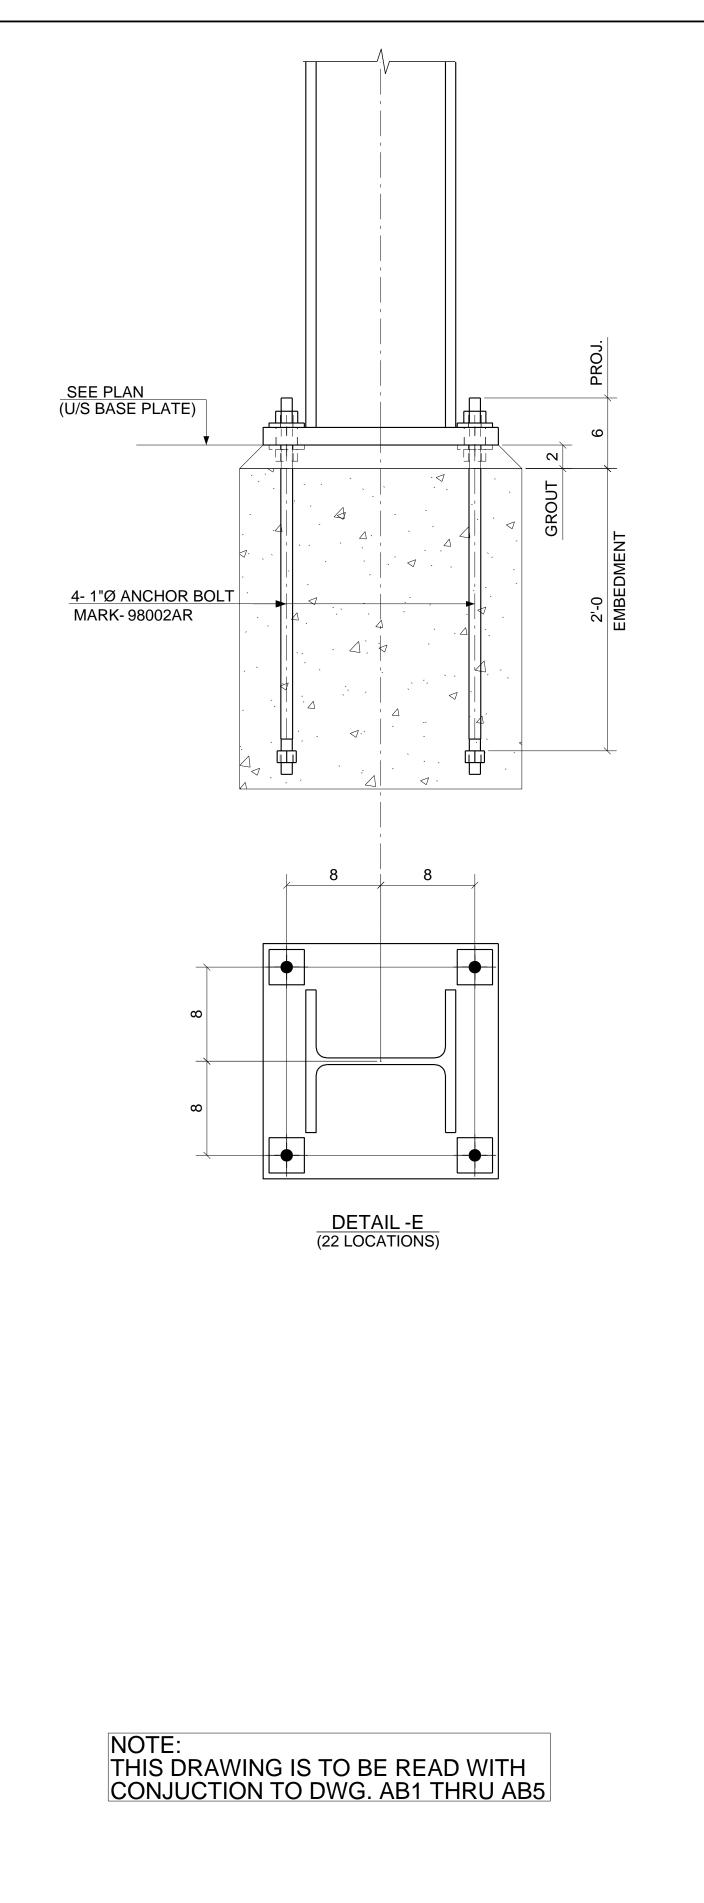

|     |            |    |               |                                                                                                                                                                                                                                                                         |            |                                |         | Certified Member |
|-----|------------|----|---------------|-------------------------------------------------------------------------------------------------------------------------------------------------------------------------------------------------------------------------------------------------------------------------|------------|--------------------------------|---------|------------------|
|     |            |    |               | NO FIELD MODIFICATIONS ARE TO BE MADE<br>WITHOUT PRIOR APPROVAL OF THE FABRICATOR.<br>TO ORIENT PIECES CORRECTLY, PLACE END<br>BEARING PIECE MARK IN SAME POSITION AS ON<br>ERECTION PLAN. FIELD SUPERVISION IS THE SOLE<br>RESPONSIBILITY OF THE OWNER AND CONTRACTOR. | Project    | SAGANING EAGLES LANDING CASINO |         |                  |
|     |            |    |               |                                                                                                                                                                                                                                                                         | Location   | 2690 WORTH ROAD STANDISH, MI 4 |         |                  |
|     |            |    |               |                                                                                                                                                                                                                                                                         | Architect  | JCJ ARCHITECTURE               |         |                  |
|     |            |    |               |                                                                                                                                                                                                                                                                         | Purchaser  | SPENCE BROTHERS                |         |                  |
|     |            |    |               |                                                                                                                                                                                                                                                                         | Title      | ANCHOR BOLT SETTING DETAILS    |         |                  |
| 0   | 11/09/2017 | PR | For Field Use |                                                                                                                                                                                                                                                                         |            |                                |         |                  |
| A   | 10/20/2017 | PR | For Approval  | Design Dwg.Ref.:                                                                                                                                                                                                                                                        | Drawn By   | Chkd By                        | Job No. | Sheet No.        |
| REV | DATE ##    | BY | REVISION      | S-503                                                                                                                                                                                                                                                                   | 10/16/2017 | 11/09/2017                     |         | AB6              |