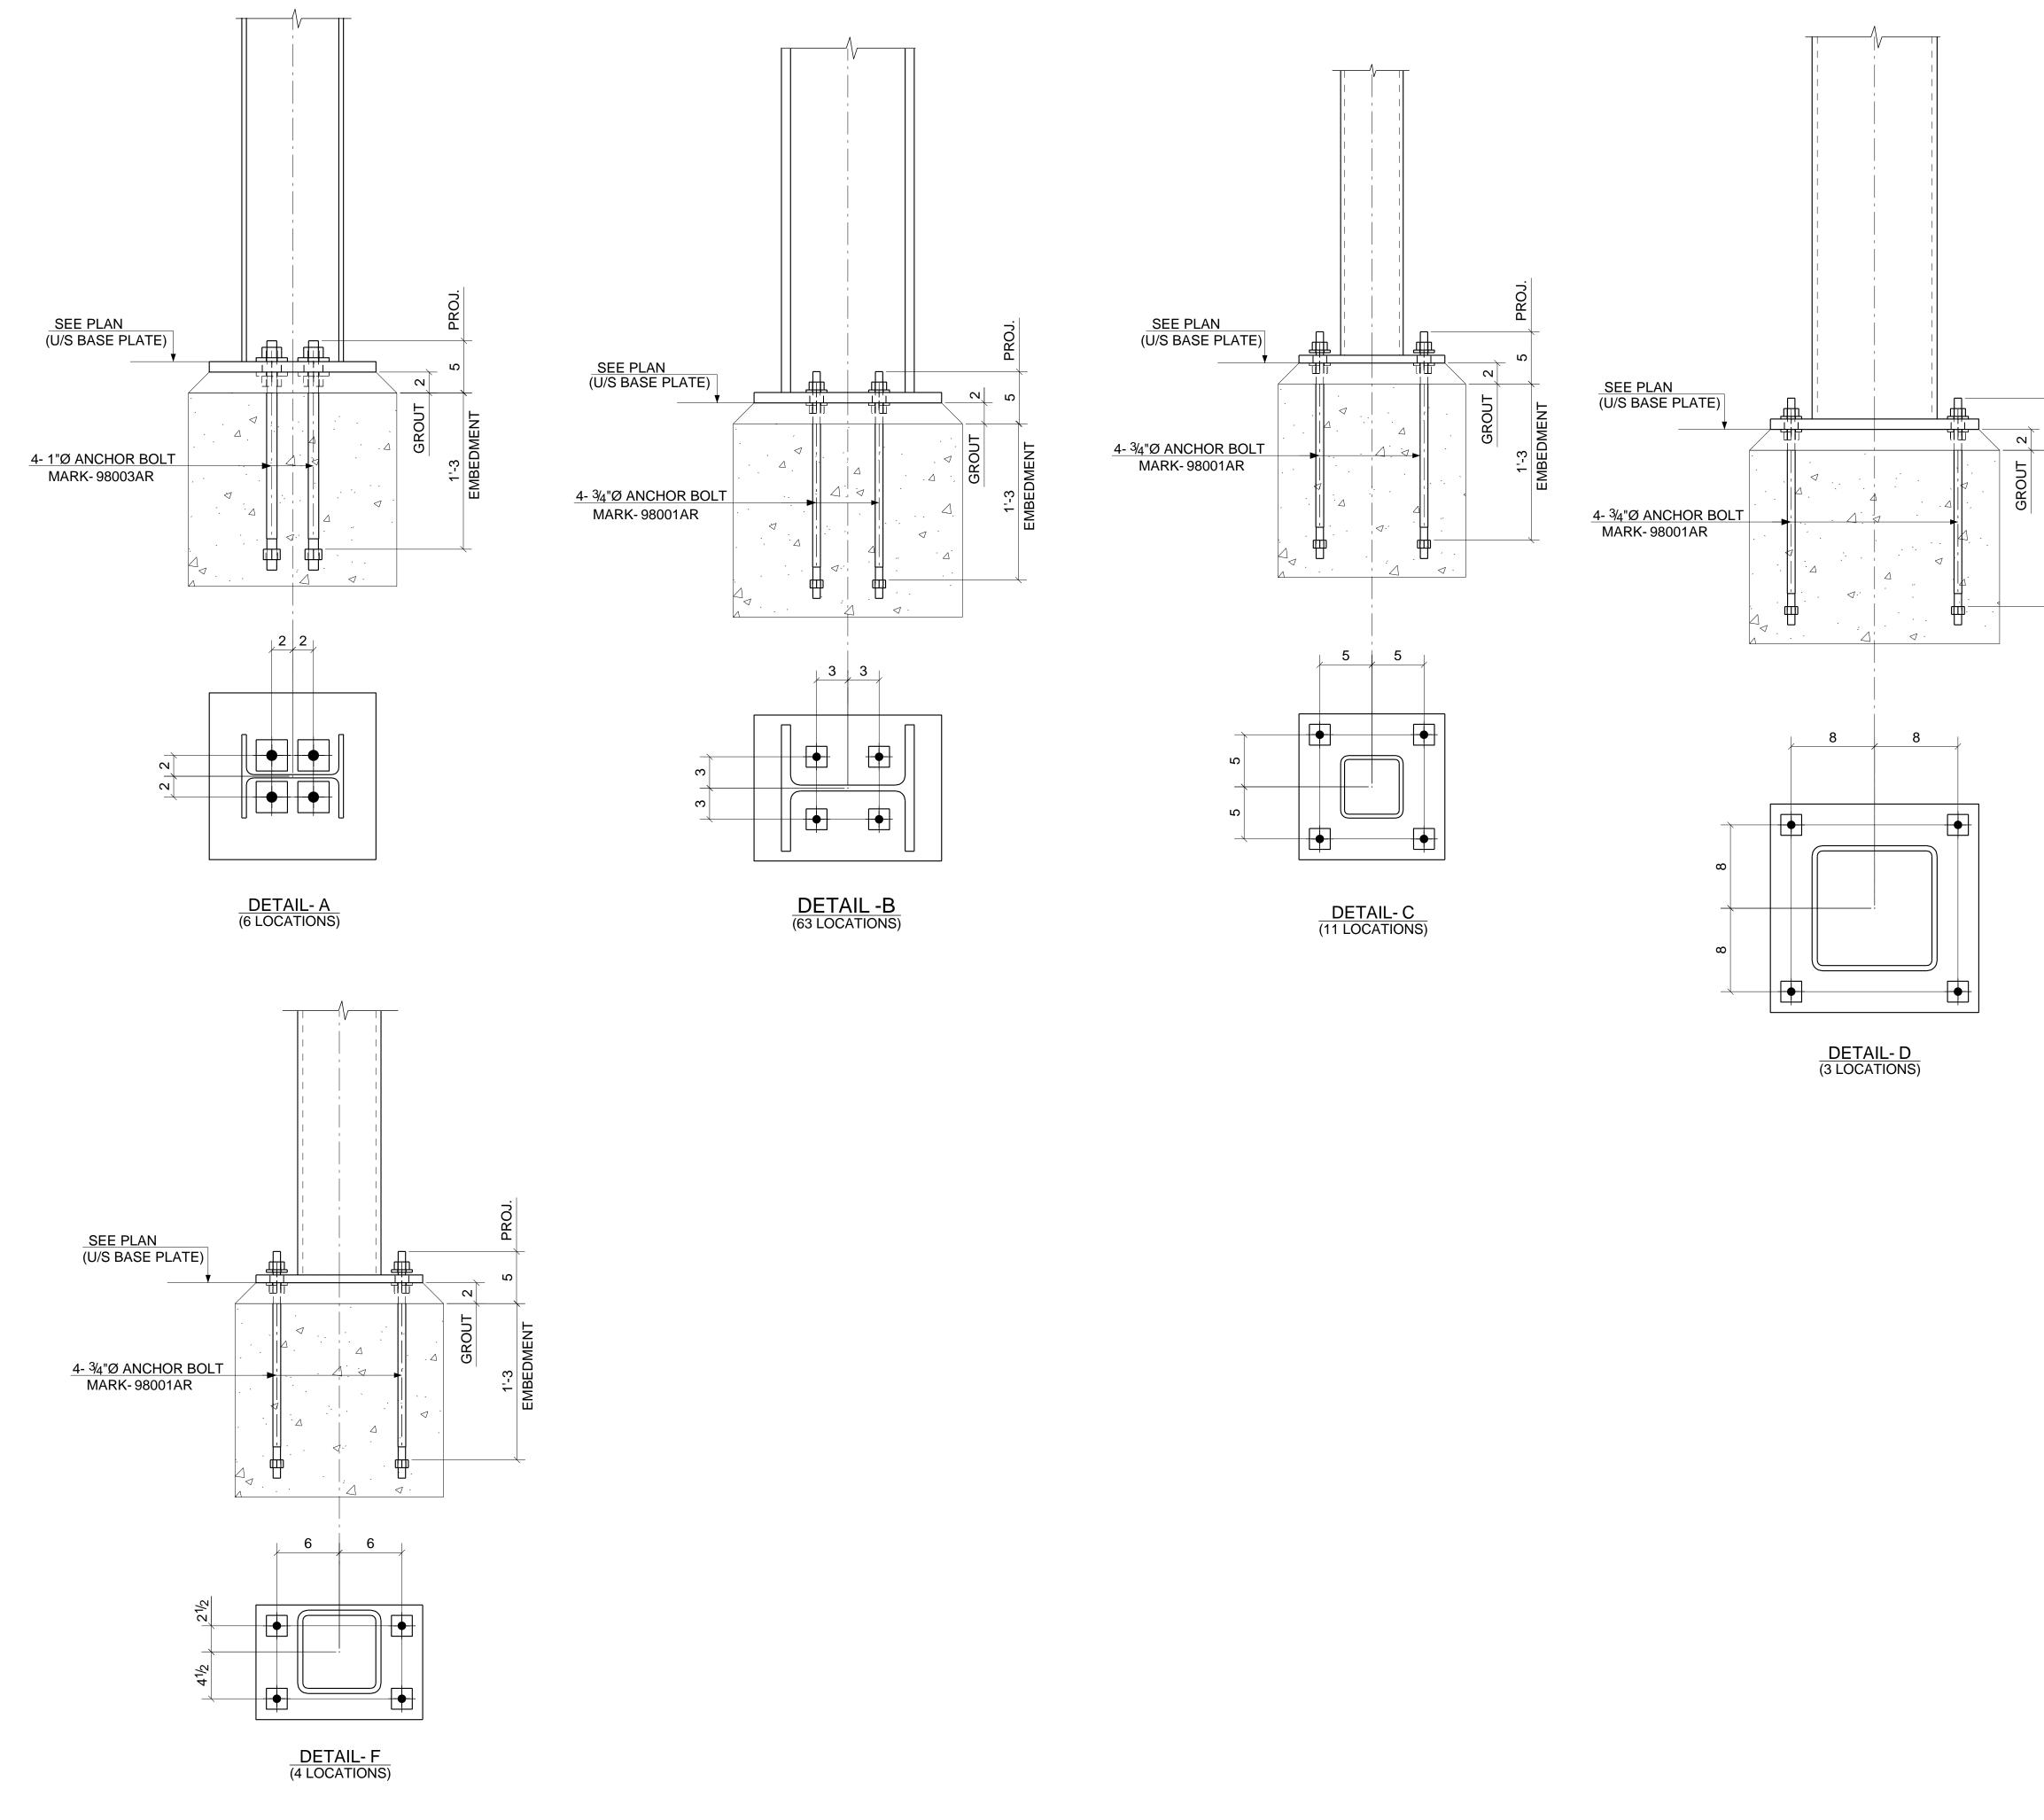

|     |            |    |               |                                                                                                                                                                                                                                                                         |            |                                |         | Certified Member |
|-----|------------|----|---------------|-------------------------------------------------------------------------------------------------------------------------------------------------------------------------------------------------------------------------------------------------------------------------|------------|--------------------------------|---------|------------------|
|     |            |    |               | NO FIELD MODIFICATIONS ARE TO BE MADE<br>WITHOUT PRIOR APPROVAL OF THE FABRICATOR.<br>TO ORIENT PIECES CORRECTLY, PLACE END<br>BEARING PIECE MARK IN SAME POSITION AS ON<br>ERECTION PLAN. FIELD SUPERVISION IS THE SOLE<br>RESPONSIBILITY OF THE OWNER AND CONTRACTOR. | Project    | SAGANING EAGLES LANDING CASINO |         |                  |
|     |            |    |               |                                                                                                                                                                                                                                                                         | Location   | 2690 WORTH ROAD STANDISH, MI 4 |         |                  |
|     |            |    |               |                                                                                                                                                                                                                                                                         | Architect  | JCJ ARCHITECTURE               |         |                  |
|     |            |    |               |                                                                                                                                                                                                                                                                         | Purchaser  | SPENCE BROTHERS                |         |                  |
|     |            |    |               |                                                                                                                                                                                                                                                                         | Title      | ANCHOR BOLT SETTING DETAILS    |         |                  |
| 0   | 11/09/2017 | PR | For Field Use |                                                                                                                                                                                                                                                                         |            |                                |         |                  |
| A   | 10/20/2017 | PR | For Approval  | Design Dwg.Ref.:                                                                                                                                                                                                                                                        | Drawn By   | Chkd By                        | Job No. | Sheet No.        |
| REV | DATE ##    | BY | REVISION      | S-503                                                                                                                                                                                                                                                                   | 10/16/2017 | 11/09/2017                     |         | AB6              |